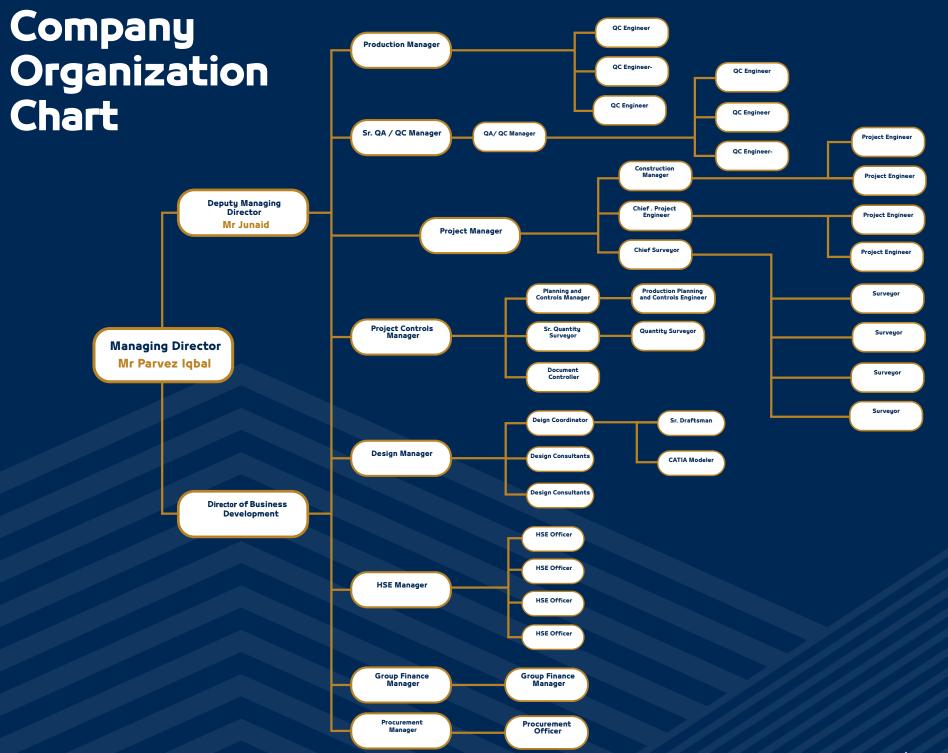

- GULF GRC & TRADING CO. has always been recognized for the best in the quality products, design, manufacture & supply of smooth, pigmented & textured finished surface products.
- The result is an enlarged outstanding skilled & trained personnel, whatever your taste, traditional, classic or contemporary " GULF GRC & TRADING CO." brings together a real choice of global inspiration to you, GRC, GRG, GRP, UHPC & precast concrete elements.
- Technical Support Personnel –These support personnel include: Design manager, Project Manager, designers, architectural draftsman, structural engineer, and field installation specialist. Manpower–Employees are adequately trained in the proper methods and techniques required of their job.